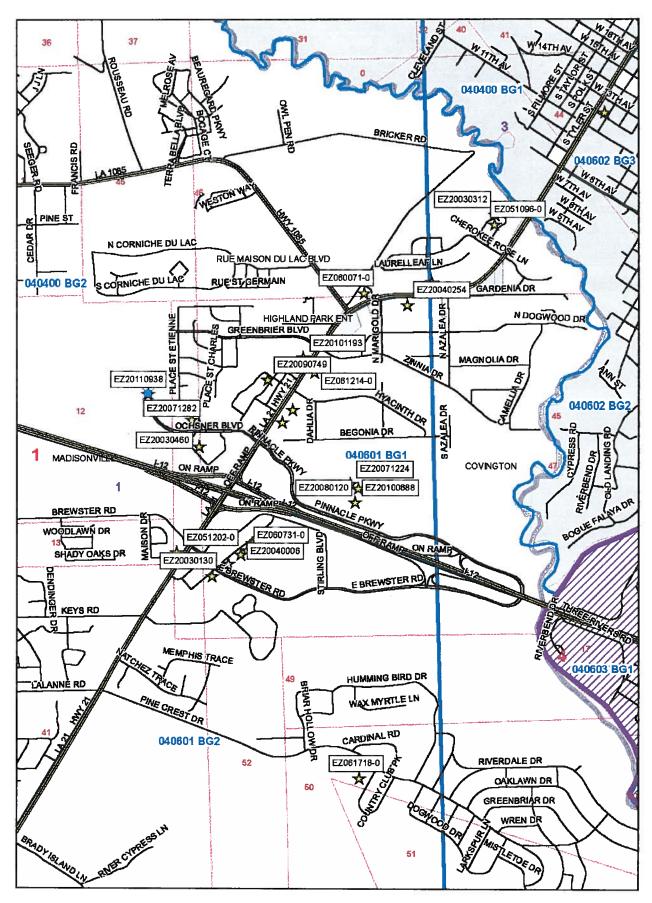

WHEREAS, this business is located within Census Tract 404.00, Block Group BG2, which is not a designated Enterprise Zone or within the boundaries of an Economic Development Zone and;

WHEREAS, in accordance with the Louisiana Enterprise Zone Program requirements the St. Tammany Parish Council agrees:

- 1. To participate in the Enterprise Zone Program.
- 2. To assist the Department in evaluating progress made in any Enterprise Zone within its jurisdiction.

THE PARISH OF ST. TAMMANY HEREBY RESOLVES that the Parish Council endorses <u>The Ear & Balance Institute</u>, Inc.-Gobio Land, LLC - #EZ# 20110938 for the following property, located in Council District 1 of St. Tammany Parish and located at 1401 Ochsner Blvd. Covington, LA 70433, for participation in the Louisiana Enterprise Zone Program.

## Enterprise Zone Site Endorsements EZ20110938